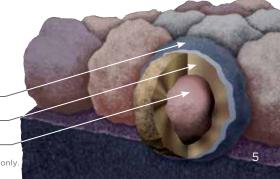

## Integrity Roof System™

A COMPLETE APPROACH TO LONG LASTING BEAUTY AND PERFORMANCE

With as much care as you take in selecting the right contractor, choosing the right roof system is equally as important. A CertainTeed Integrity Roof System combines key elements that help ensure you have a well-built roof for long-lasting performance.

#### . Waterproofing Underlayment

The first step in your defense against the elements. Self-adhering underlayment is installed at vulnerable areas of your roof to help prevent leaks from wind-driven rain and ice dams.

#### 2. Water-Resistant Underlayment

Provides a protective layer over the roof deck and acts as a secondary barrier against leaks.

### **3.** Starter Shingles

Starter Shingles are the first course of shingles that are installed and designed to work in tandem with the roof shingles above for optimal shingle sealing and performance.

#### 4. Shingles

Choose from a variety of Good-Better-Best styles to complement any roof design and fit your budget.

6 11111

### 5. Hip & Ridge Caps

Available in numerous profiles, these accessories are used on the roof's hip and ridge lines for a distinctive finishing touch to your new roof.

#### **6**. Ventilation

A roof that breathes is shown to perform better and last longer. Ridge Vents, in combination with Intake Vents, allow air to flow on the underside of your roof deck, keeping the attic cooler in the summer and drier in the winter.