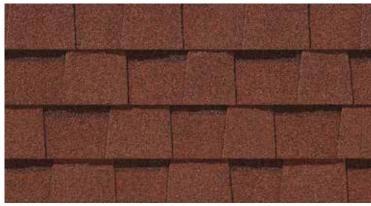

## LANDMARK® COLOR PALETTE

Silver Birch

Weathered Wood

Moire Black

Resawn Shake

Cobblestone Gray

Driftwood

**Mission Brown** 

Cottage Red

Birchwood

Colonial Slate

Heather Blend

Hunter Green

Georgetown Gray

Pewter

Burnt Sienna