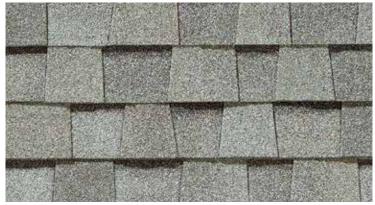

## The Trusted Classic

## LANDMARK®

Owning a Landmark roof brings peace of mind. Landmark's dual-layered construction and exceptional durability provide long-lasting protection for your home.

- Dual-layered for extra dimensionality and protection from the elements
- Offers the widest array of colors in the industry
- Independently certified as meeting the highest quality standards for roofing

## LANDMARK® COLOR PALETTE

Silver Birch

Weathered Wood

Moire Black

Resawn Shake

Cobblestone Gray

Driftwood

**Mission Brown** 