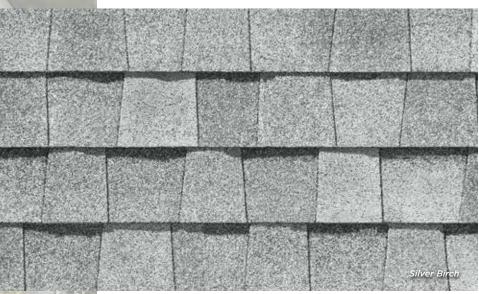

## LANDMARK® COLOR PALETTE

Silver Birch

Weathered Wood

Moire Black

Resawn Shake

Cobblestone Gray

Driftwood

**Mission Brown** 