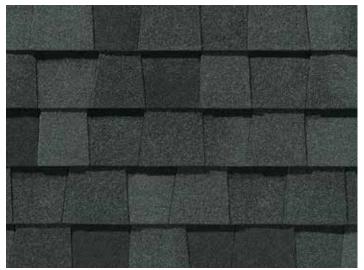

## LANDMARK® COLOR PALETTE

Silver Birch

Weathered Wood

Moire Black

Resawn Shake

Cobblestone Gray

Driftwood

**Mission Brown** 