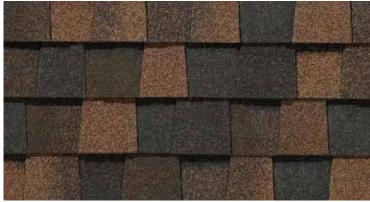

## LANDMARK® COLOR PALETTE

Silver Birch

Weathered Wood

Moire Black

Resawn Shake

Cobblestone Gray

Driftwood

**Mission Brown** 

Cottage Red

Birchwood

Colonial Slate

Heather Blend

Hunter Green

Georgetown Gray

Pewter

Burnt Sienna