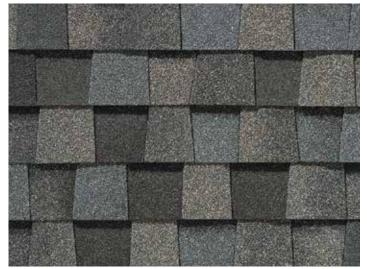

## LANDMARK® PRO COLOR PALETTE

Max Def Cobblestone Gray

Max Def Driftwood

Max Def Heather Blend

Max Def Georgetown Gray

Max Def Prairie Wood

Max Def Shenandoah

#### MAX DEF COLORS

Look deeper. With Max Def, a new dimension is added to shingles with a richer mixture of surface granules. You get a brighter, more vibrant, more dramatic appearance and depth of color. And the natural beauty of your roof shines through.