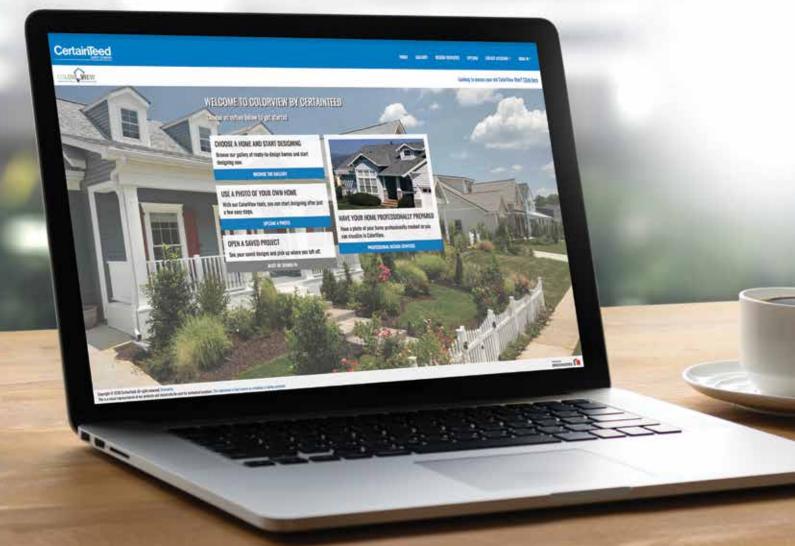

## The ColorView<sup>®</sup> Visualizer: Design your Dream Home with the Click of a Mouse

#### CertainTeed created the ColorView tool to help homeowners bring their creative vision to reality.

Just look through a photo library of homes to choose one that looks most like your own. Then click on the roof to easily switch designs and see what CertainTeed product looks best. You can choose from hundreds of different roofing design and color combinations, and even add roof accents in different colors. All before anyone raises a hammer. Want to visualize different roofing styles on your own home? You can upload photos to ColorView and have them digitally masked by one of our design professionals, or use DIY mode to upload and mask your own photos.

Plus, you can print or share your ColorView photos with family and friends to get their feedback. Visit **colorview.certainteed.com** and get started.